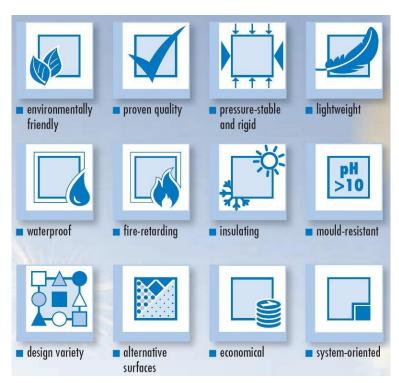

# **Characteristics of**

## XPS thermal insulation board

1.Stable performance and anti-aging 2.Resistance to comression 3.Water resistance 4.Lightweight 5.Resistance to deformation 6.Resistance to impact 7.Versatile 8.Recyclable