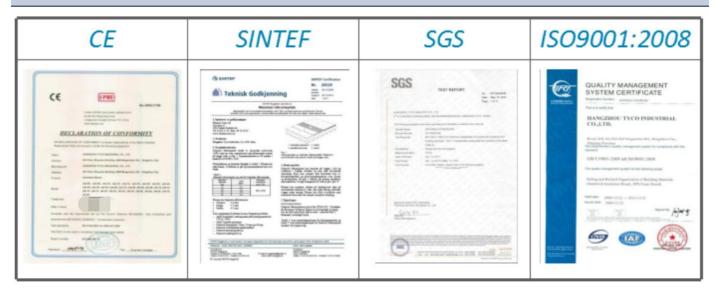

-|
| Coefficinet of linear thermal expansion | mm/mK | 0.07       |
| Temperature limits                      | °C    | -50°C~70°C |

| Available size                   |        |       |           |                      |         |  |  |  |
|----------------------------------|--------|-------|-----------|----------------------|---------|--|--|--|
|                                  | Length | Width | Thickness | Compressive strength | Density |  |  |  |
| XPS board                        | 1200mm | 600mm | 100 mm    | 500kPa               | 45kg/m3 |  |  |  |
| For XPS thermal insulation board |        |       |           |                      |         |  |  |  |
| All size can be customized.      |        |       |           |                      |         |  |  |  |

# Certification





# Application

## Application of

## XPS thermal insulation board

It has good performance in heating system, bathroom waterproof and wall insulation.