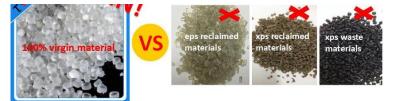

## **Product Description**

#### XPS thermal insulation board

#### XPS thermal insulation board

is an extruded polystyrene insulation manufactured through a plastic extrusion process. The resulting boards are almost 100% closed cell, strong, highly moisture resistant and easy to cut and shape.

#### XPS thermal insulation board

used in wall insulation, low-temperature storage facilities, parking platform, the airport runway, construction of concrete roof and the structure of the roof, high ways and other areas of moisture-proof inexpensive decoration industry Material.



environmently friendly

do harm to environment and body





# **Characteristics of**

## XPS thermal insulation board

1.Stable performance and anti-aging 2.Resistance to comression 3.Water resistance 4.Lightweight 5.Resistance to deformation 6.Resistance to impact 7.Versatile 8.Recyclable

#### Technical data sheet of

## XPS thermal insulation board

| Density                                                     | Kg/m3 | 45         |
|-------------------------------------------------------------|-------|------------|
| Thermal conductivity, 90 days, 10°C                         | W/mK  | 0.027~0.03 |
| Compressive strength at 10% deflection or yiels, (vertical) | kPa   | ≥500       |
| Tensile strength                                            | kPa   | ≥300       |
| Water absorptio